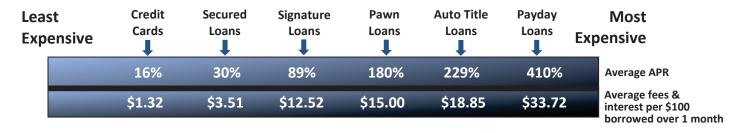

| 242.02   | <b>\$</b> 1,242.02                                       |
| 1 Month                         | \$                                                              | 524.38   | <b>\$</b> 1,524.38                                       |
| 2 Months                        | \$                                                              | 828.19   | \$ 1,828.19                                              |
| 3 Months                        | \$                                                              | 1,163.81 | <b>\$</b> 2,163.81                                       |
|                                 | \$                                                              |          | \$                                                       |

## Cost of other types of loans:



## Repayment:



This data is from 2014 reports to the OCCC.

## Before getting this loan, ask yourself:

- Do I need to borrow this money?
- Can I pay back the loan in full when it is due?
- Can I pay my bills and repay this loan?
- Can I afford late charges if I miss a payment?
- Do I have other credit options?

#### **OCCC** notice:

- This company is regulated by the Texas Office of Consumer Credit Commissioner (OCCC).
- OCCC Consumer Helpline: (800) 538-1579, consumer.complaints@occc.texas.gov.
- Visit occc.texas.gov for more information.
- This disclosure is provided under Texas Finance Code Section 393.223.