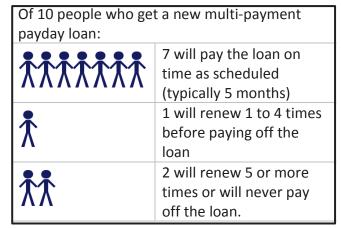

<b>\$</b> 1,242.02                                       |
| 1 Month                         | \$                                                              | 524.38   | <b>\$</b> 1,524.38                                       |
| 2 Months                        | \$                                                              | 828.19   | \$ 1,828.19                                              |
| 3 Months                        | \$                                                              | 1,163.81 | <b>\$</b> 2,163.81                                       |
|                                 | \$                                                              |          | \$                                                       |

## Cost of other types of loans:



## Repayment:



This data is from 2014 reports to the OCCC.

## Before getting this loan, ask yourself:

- Do I need to borrow this money?
- Can I pay back the loan in full when it is due?
- Can I pay my bills and repay this loan?
- Can I afford late charges if I miss a payment?
- Do I have other credit options?

#### **OCCC** notice:

- This company is regulated by the Texas Office of Consumer Credit Commissioner (OCCC).
- OCCC Consumer Helpline: (800) 538-1579, consumer.complaints@occc.texas.gov.
- Visit occc.texas.gov for more information.
- This disclosure is provided under Texas Finance Code Section 393.223.